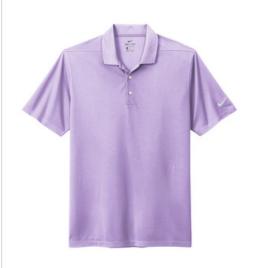

# Nike Dri-FIT Micro Pique 2.0 Polo NKDC1963

The best-selling Nike polo just got better. Still engineered from soft, stretchable micro pique fabric, the Nike Dri-FIT Micro Pique 2.0 Polo is now 5 styles strong. It delivers unparalleled comfort with Dri-FIT moisture management technology and features updated design lines and fit. Flat knit collar and three-button placket. Rolled-forward shoulder seams, open hem sleeves and open hem. White or black pearlized buttons selected to complement the shirt color. Contrast Swoosh logo is embroidered on the left sleeve. Made of 4.3-ounce, 100% polyester Dri-FIT fabric.