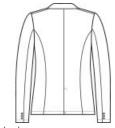

#### Features+Benefits

- Machine washable
- Snag-resistant
- Unlined
- Notched lapel collar
- 1-button single-breasted blazer
- Horn-tone buttons
- Front patch pockets
- 3 decorative cuff buttons
- Single back vent

#### CARE INSTRUCTIONS

Machine Wash Cold With Like Colors. Do Not Use Fabric Softener. Do Not Bleach. Tumble Dry Low. Remove Promptly. Cool Iron If Necessary.

front

back