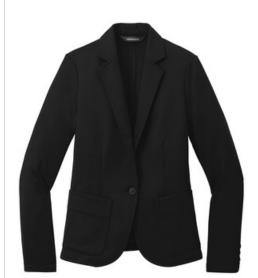

# Mercer+Mettle® Women's Relaxed Knit Blazer MM3031

A classic silhouette and timeless design, this sophisticated blazer is a wardrobe staple that will never go out of style. Designed with comfort in mind, the snag-resistant double knit pique fabric will move with you throughout the day for a polished and professional look no matter what the occasion.

#### Features+Benefits

- Machine washable
- Snag-resistant
- Unlined
- Notched lapel collar
- 1-button single-breasted blazer
- Horn-tone buttons
- Front patch pockets
- 3 decorative cuff buttons
- Single back vent