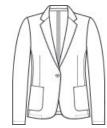

#### Features+Benefits

- Machine washable
- Snag-resistant
- Unlined
- Notched lapel collar
- 1-button single-breasted blazer
- Horn-tone buttons
- Front patch pockets
- 3 decorative cuff buttons
- Single back vent

#### CARE INSTRUCTIONS

Machine Wash Cold With Like Colors. Do Not Use Fabric Softener. Do Not Bleach. Tumble Dry Low. Remove Promptly. Cool Iron If Necessary.

front

back