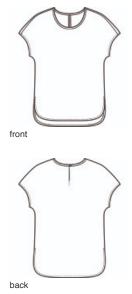

#### Features+Benefits

- Crew neck with back keyhole button closure
- Dolman sleeves
- Rounded drop tail hem