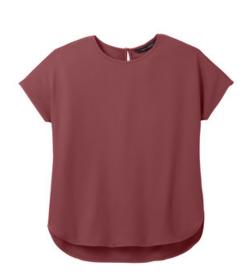

# Mercer+Mettle<sup>®</sup> Women's Stretch Crepe Crew MM2015

A versatile top that can fit in anywhere, with just about everything. Made from a stretch crepe fabric and designed with simple, sophisticated features, this crew can be worn alone or layered for polished comfort and effortless style.

#### Fabric+Weight

4.3-ounce, 95/5 poly/spandex

#### Features+Benefits

- Crew neck with back keyhole button closure
- Dolman sleeves
- Rounded drop tail hem