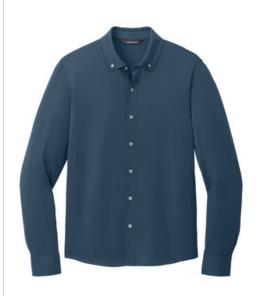

# Mercer+Mettle<sup>®</sup> Stretch Jersey Long Sleeve Shirt MM1018

All the traditional components of a classic dress shirt combined with the comfortable drape of soft jersey fabric in a modern, moisture-wicking hybrid silhouette. A versatile choice for the office featuring all the comfort of a favorite tee.

#### Fabric+Weight

5-ounce, 92/8 poly/spandex jersey

#### Features+Benefits

- Button-down collar with collar stand
- Rimmed buttons with a satin finish
- Adjustable mitered cuffs .
- Curved shirt tail hem ÷.