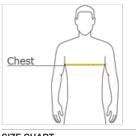

#### HOW TO MEASURE

### CHEST WIDTH Measure under the arm and around the fullest part of the chest with arms down, keeping tape horizontal.

SIZE CHART

|       | XS    | S     | М     | L     | XL    | 2XL   | 3XL   | 4XL   |
|-------|-------|-------|-------|-------|-------|-------|-------|-------|
| Chest | 32-34 | 35-37 | 38-40 | 41-43 | 44-47 | 48-51 | 52-56 | 57-61 |