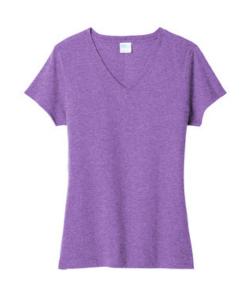

# Port & Company <sup>®</sup> Ladies Tri-Blend V-Neck Tee. LPC330V PORT & COMPANY Primed for 24/7 comfort, a proprietary finish gives our tri-

## blend tee unbelievable softness at a great value.

- 4.5-ounce, 50/37/13 poly/cotton/rayon
- 1x1 rib knit neck •
- ÷. Shoulder to shoulder taping
- Removable label for comfort and relabeling .
- Side seamed with a contoured body for a feminine fit .