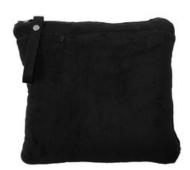

## Port Authority ® Packable Travel Blanket. BP75

Our travel blanket packs and zips easily to form a pillow, then converts effortlessly to become a cozy blanket. Designed with the decorator in mind, this versatile travel essential can be decorated without having to unpack it. Decoration is featured on both the pillow and blanket at the same time.

- 14.7-ounce linear yard, 100% polyester
- Web strap with snap for easy carrying
- Foot pockets
- Port Pocket <sup>™</sup> for easy decoration access becomes a valuables pocket when unpacked
- Dimensions: 12.5" x 13" (packed), 60" x 36" (unpacked)