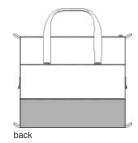

## Port Authority<sup>®</sup> 6-Can Collapsible Cooler BG515

With the capacity to hold 6 cans and the ability fold into the shape of a tote or a cube, this multi-functional cooler is the perfect accessory for backyard tailgating, picnics and more.

- 600 denier polyester canvas
- Heat-sealed, water-resistant PEVA lining
- Front slip pocket
- Webbing handle straps
- Collapsible design transforms into tote or cube shape
- Dimensions: 13"h x 15"w x 1"d (collapsed); Approx. 195 cubic inches