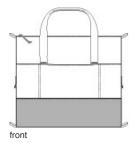

## Port Authority<sup>®</sup> 6-Can Collapsible Cooler BG515

With the capacity to hold 6 cans and the ability fold into the shape of a tote or a cube, this multi-functional cooler is the perfect accessory for backyard tailgating, picnics and more.

- 600 denier polyester canvas
- Heat-sealed, water-resistant PEVA lining
- Front slip pocket
- Webbing handle straps
- Collapsible design transforms into tote or cube shape
- Dimensions: 13"h x 15"w x 1"d (collapsed); Approx. 195 cubic inches