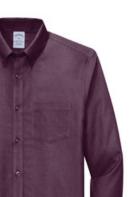

# **Brooks Brothers<sup>®</sup> Wrinkle-Free Stretch Nailhead Shirt BB18002**

Balancing a professional look with business-casual style, our nailhead dress shirt features a subtle two-color pattern and a soft hand. A premium wrinkle-free treatment process keeps it looking sharp and stylish all day.

- 4-ounce, 95/5 cotton/spandex fine yarn count
- Button-down collar
- Left chest pocket
- Taped seams
- Dyed-to-match buttons with Brooks Brothers logo
- Rounded, adjustable cuffs