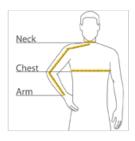

## **HOW TO MEASURE**

#### **CHEST WIDTH**

Measure under the arm and around the fullest part of the chest with arms down, keeping tape horizontal.

#### **NECK**

Measure around the fullest part of the neck at the base.

#### ARM

Place hand on hip. Start at the center of the back of the neck and measure across the shoulder, to the elbow, and then down to the wrist.

### SIZE CHART

|       | XS          | S           | М           | L           | XL          | 2XL         | 3XL         | 4XL         |
|-------|-------------|-------------|-------------|-------------|-------------|-------------|-------------|-------------|
| Chest | 32-34       | 35-37       | 38-40       | 41-43       | 44-47       | 48-51       | 52-56       | 57-61       |
| Neck  | 14 1/2 - 15 | 15 - 15 1/2 | 15 1/2 - 16 | 16 - 16 1/2 | 16 1/2 - 17 | 17 - 17 1/2 | 17 1/2 - 18 | 18 - 18 1/2 |
| Arm   | 30 1/2      | 32          | 34          | 35          | 36 1/2      | 37 1/2      | 38 1/2      | 39 1/2      |